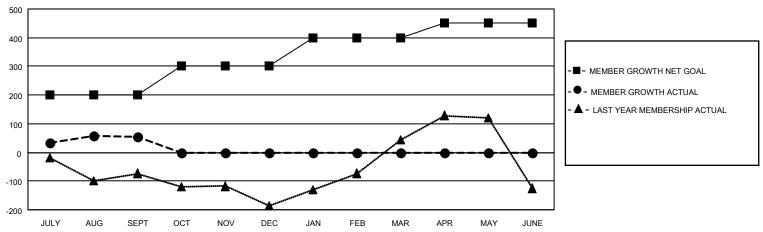

## GOALS AND ACTUAL MEMBERS CUMULATIVE

| DROPPED CLUBS: 0 |     | 39 CLUBS OF 203 ADDED 1 OR<br>MORE NEW MEMBERS | GENDER DISTRIBUTION                   |                                  |  |
|------------------|-----|------------------------------------------------|---------------------------------------|----------------------------------|--|
|                  |     | INORE NEW MILIMBERS                            | MALE<br>FEMALE                        | 4,088 (72.73%)<br>1,530 (27.22%) |  |
| DROPPED MEMBERS  |     |                                                | NON BINARY PREFER NOT TO ANSWER       | 0 (0.00%)                        |  |
| DECEASED         | 3   |                                                | PREFER NOT TO ANSWER                  | 3 (0.0370)                       |  |
| CLUB CANCELLED   | 0   | CLICK HERE FOR CUMULATIVE                      | TOTAL FAMILY UNIT MEMBERS             | 3,307                            |  |
| OTHER            | 117 | MEMBERSHIP DATA                                |                                       |                                  |  |
| TOTAL 120        |     |                                                | FAMILY MEMBERS PAYING HALF DUES 1,325 |                                  |  |
|                  |     |                                                |                                       |                                  |  |

## MONTHLY MEMBERSHIP PROGRESS REPORT

LOCATION INDIA District 3233E2 Results as of: 9/30/2022

| Clubs RESULTS FOR 2022-2023 |   |   |   | Members RESULTS FOR 2022-2023 |     |     |     |
|-----------------------------|---|---|---|-------------------------------|-----|-----|-----|
|                             |   |   |   |                               |     |     |     |
| JULY/AUG/SEPT               | 6 | 1 | 0 | JULY/AUG/SEPT                 | 200 | 204 | 120 |
| OCT/NOV/DEC                 | 3 | 0 | 0 | OCT/NOV/DEC                   | 100 | 0   | 0   |
| JAN/FEB/MAR                 | 3 | 0 | 0 | JAN/FEB/MAR                   | 100 | 0   | 0   |
| APR/MAY/JUNE                | 1 | 0 | 0 | APR/MAY/JUNE                  | 50  | 0   | 0   |