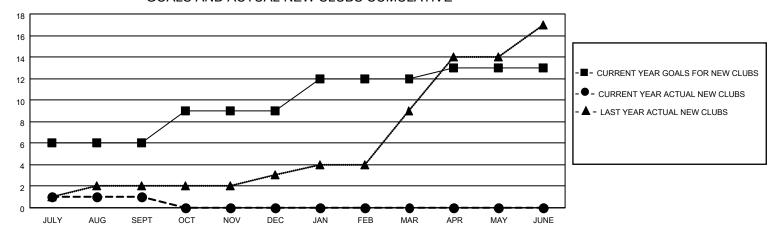

## GOALS AND ACTUAL NEW CLUBS CUMULATIVE

## MONTHLY MEMBERSHIP PROGRESS REPORT

LOCATION INDIA District 3233E2 Results as of: 9/30/2022

| Clubs RESULTS FOR 2022-2023 |   |   |   | Members RESULTS FOR 2022-2023 |     |     |     |
|-----------------------------|---|---|---|-------------------------------|-----|-----|-----|
|                             |   |   |   |                               |     |     |     |
| JULY/AUG/SEPT               | 6 | 1 | 0 | JULY/AUG/SEPT                 | 200 | 204 | 120 |
| OCT/NOV/DEC                 | 3 | 0 | 0 | OCT/NOV/DEC                   | 100 | 0   | 0   |
| JAN/FEB/MAR                 | 3 | 0 | 0 | JAN/FEB/MAR                   | 100 | 0   | 0   |
| APR/MAY/JUNE                | 1 | 0 | 0 | APR/MAY/JUNE                  | 50  | 0   | 0   |